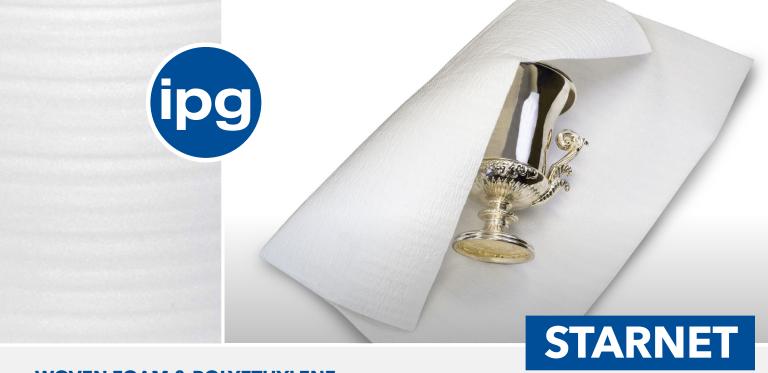

## **WOVEN FOAM & POLYETHYLENE**

Starnet combines starfoam with polyethylene woven poly for tear-proof foam packaging. Due to its woven fiber construction, starnet is extremely resistant to punctures and tears. This makes starnet an ideal exterior packaging material. Starnet can be used many times, reducing cost, and its woven film laminate is tear and puncture resistant.

- Non-abrasive material provides excellent surface protection and will not scratch or damage finely finished surfaces
- Lint and dust free foam can be safely used to protect highly sensitive products
- Closed cell construction means Starnet repels moisture and is inert to water, grease and solvents (below 130°F)
- Woven film laminate is tear and puncture resistant, resulting in better product protection and reduced cost
- Can be reused many times