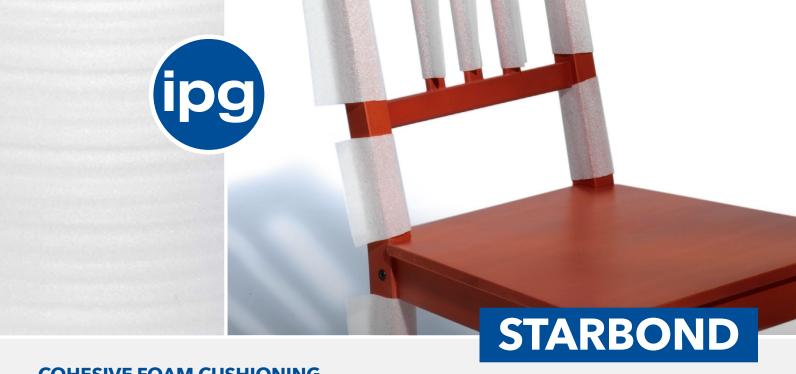

## **COHESIVE FOAM CUSHIONING**

Starbond cohesive foam bonds instantly to itself and not to the product. Starbond conforms to unusual and irregular shapes, completely enveloping the product. Manufactured with polyethylene foam and cohesive film, Starbond can be reapplied many times.

## **COMMON USES**

- · Wrapping of metal and wooden furniture
- Pouches on-demand
- Protection of fabricated metal products