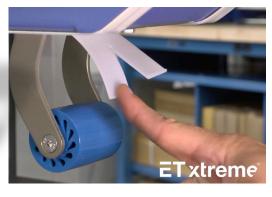

## Proven Results with the ET Xtreme Tape Head

Benefits of IPG's ET Xtreme patented dual independent wiping tabs:

- Superior center seam wipe down
- Secure seal on under-filled and uneven packages
- Adhesive driven deep into the fibers of the case for the most secure seal
- Will not crush the case

80.6%
Increase in adhesion with IPG ETX tape head

Click here or scan the code to learn more!

Let us bring our Packaging Lab to you.

**888-898-7834** www.itape.com