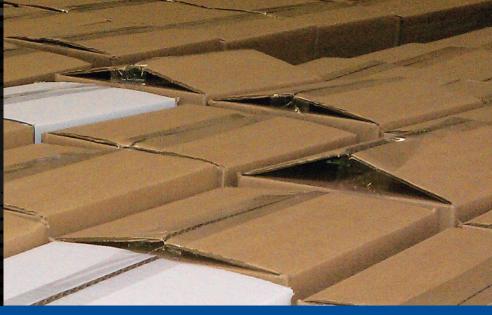

## Are You Seeing A Rise In Tape Failures?

IPG has formulated a superior carton closure solution for corrugated boxes: The ET Xtreme™ Tape Head and IPG pressure-sensitive tapes.

AF2K testing brings our packaging lab to you

- In-line testing with no interruption to your operation
- Measures adhesion strength to your corrugated boxes, which could predict potential tape failures