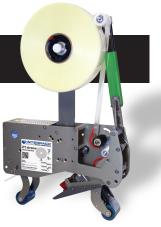

## Proven Results with the ET Xtreme Tape Head

Benefits of IPG's ET Xtreme patented dual independent wiping tabs:

- Superior center seam wipe down
- Secure seal on under-filled and uneven packages
- Adhesive driven deep into the fibers of the case for the most secure seal
- Will not crush the case