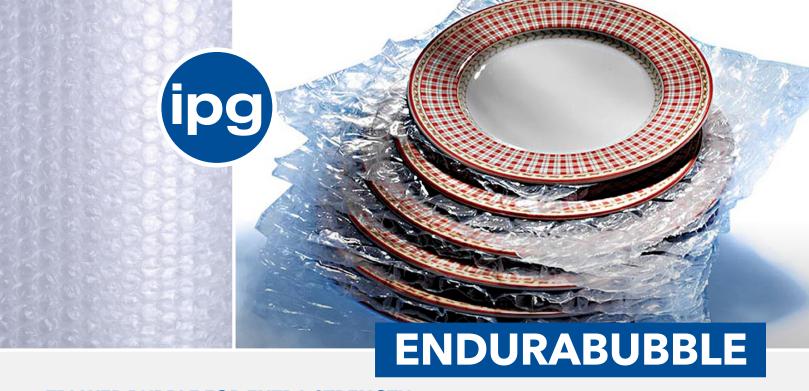

## TRI-WEB BUBBLE FOR EXTRA STRENGTH

Endurabubble tri-web consists of DurabubbleRP with a sheet of polyethylene laminated to the top of the bubble.

The result is a very strong cushioning and surface protection product that provides additional puncture resistance and bubble integrity. Endurabubble has a superior burst strength. The bubble withstands pressure and abuse, giving maximum product protection. Endurabubble has tacky film surface so the product remains stationary when packed during shipment.

- Withstands pressure with superior burst strength
- Added an extra layer of protection for increased rigidity
- Product does not move or slide when packed during shipment
- Good clarity for visibility of product
- Excellent air retention
- Good tensile strength for superior protection
- High puncture resistance