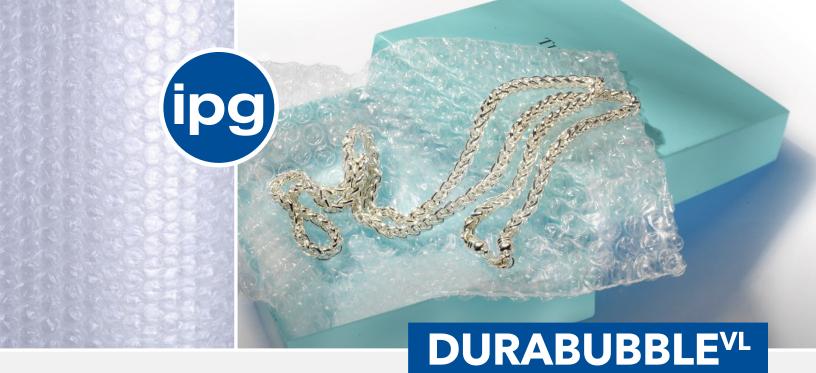

### **REAL PROTECTION, REAL VALUE, REAL PERFORMANCE**

Durabubble<sup>VL</sup> has been engineered to maximize your packaging dollar with a lite bubble version of our renowned Durabubble<sup>RP</sup>. Available in standard form, Durabubble<sup>VL</sup> is puncture resistant, and made with nonslip polyethylene film while allowing for the ability to be tightly wrapped around the contours of products, regardless of shape and size; protecting edges and corners from damage.

### **FEATURES & BENEFITS**

- Value stretch bubble protects edges and sharp corners from damage
- Value bubble provides the burst strength protection against pressure and impact
- Good clarity helps make packaged products distinguishable
- Good air retention prevents bubble from going flat providing continued protection
- Designed to provide customers with a high quality product at an affordable cost